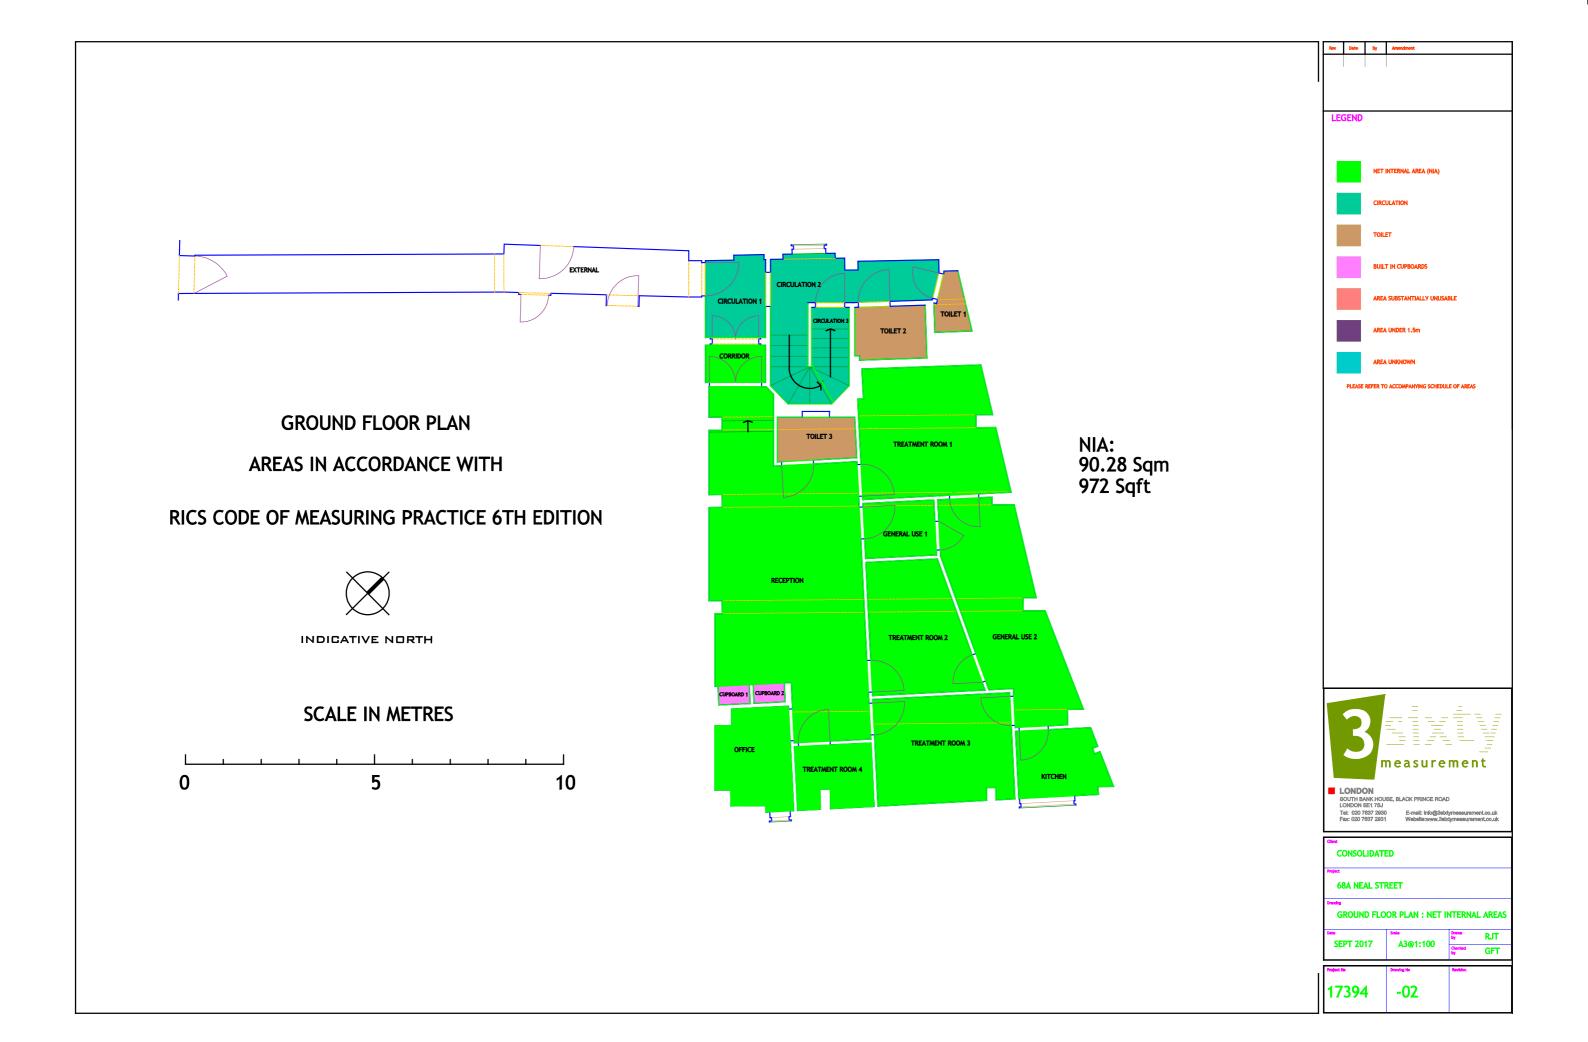

| FLOOR            | Description             | Sqm   | Sqft |
|------------------|-------------------------|-------|------|
| Ground Floor Inc | Ground Floor Inclusions |       |      |
| Ground           | Corridor                | 1.58  | 17   |
| Ground           | Reception               | 29.58 | 318  |
| Ground           | Treatment Room 1        | 12.13 | 131  |
| Ground           | Treatment Room 2        | 8.60  | 93   |
| Ground           | Treatment Room 3        | 10.16 | 109  |
| Ground           | Treatment Room 4        | 3.28  | 35   |
| Ground           | Office                  | 4.96  | 53   |
| Ground           | General Use 1           | 2.75  | 30   |
| Ground           | General Use 2           | 12.45 | 134  |
| Ground           | Kitchen                 | 3.96  | 43   |
| Ground           | Built In Cupboard 1     | 0.42  | 4    |
| Ground           | Built in Cupboard 2     | 0.42  | 4    |
| Total            |                         | 90.28 | 972  |
|                  |                         |       |      |
| Ground Floor Ex  | clusions                | Sqm   | Sqft |
| Ground           | Circulation 1           | 3.36  | 36   |
| Ground           | Circulation 2           | 7.94  | 85   |
| Ground           | Circulation 3           | 2.10  | 23   |
| Ground           | Toilet 1                | 1.17  | 13   |
| Ground           | Toilet 2                | 2.62  | 28   |
| Ground           | Toilet 3                | 2.35  | 25   |

# 3. Floor Plans