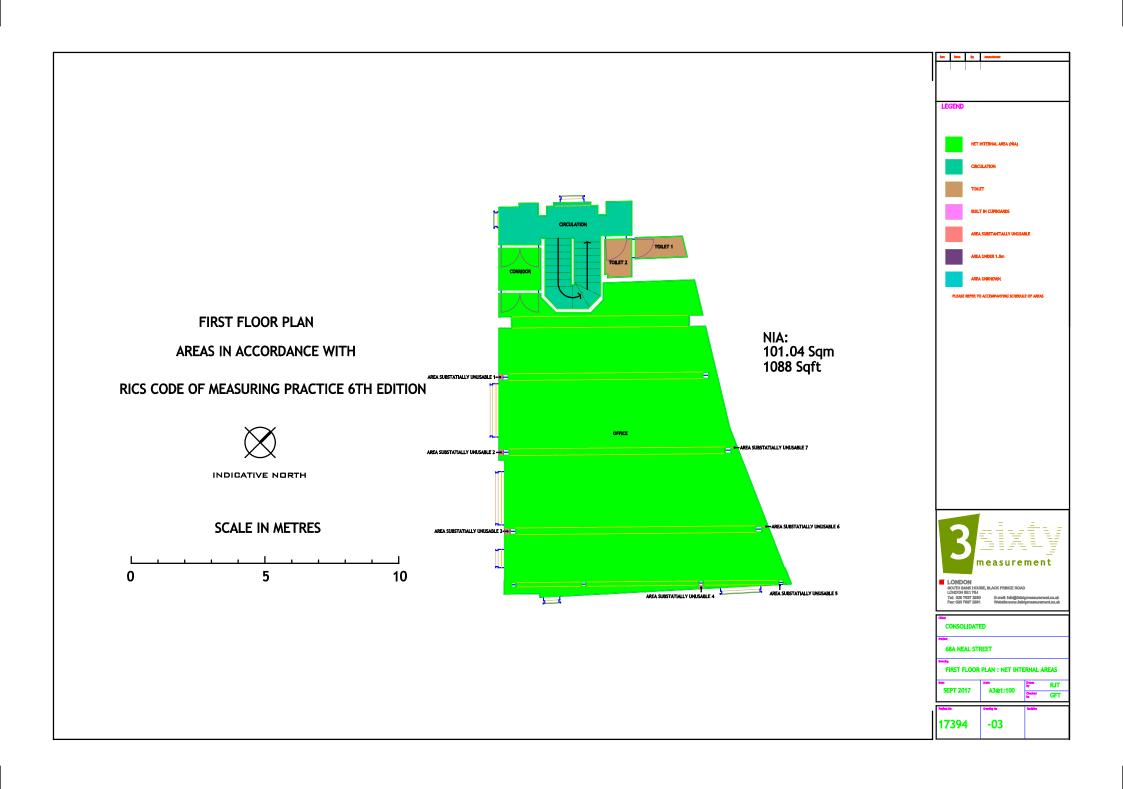

| FLOOR                  | Description                   | Sqm    | Sqft |
|------------------------|-------------------------------|--------|------|
| First Floor Inclusions |                               |        |      |
| First                  | Office                        | 98.59  | 1061 |
| First                  | Corridor                      | 2.45   | 26   |
| Total                  |                               | 101.04 | 1088 |
|                        |                               |        |      |
| First Floor Exclu      | isions                        | Sqm    | Sqft |
| First                  | Circulation                   | 11.51  | 124  |
| First                  | Toilet 1                      | 1.46   | 16   |
| First                  | Toilet 2                      | 1.44   | 16   |
| First                  | Area substantially unusable 1 | 0.03   | 0    |
| First                  | Area substantially            | 0.03   | U    |
| First                  | unusable 2                    | 0.04   | 0    |
| First                  | Area substantially            | 0.05   | 1    |
| First                  | unusable 3                    | 0.05   | 1    |
| First                  | Area substantially unusable 4 | 0.02   | 0    |
| First                  | Area substantially unusable 5 | 0.00   | 0    |
| First                  | Area substantially unusable 6 | 0.00   | 0    |
| First                  | Area substantially unusable 7 | 0.01   | 0    |

# 3. Floor Plans