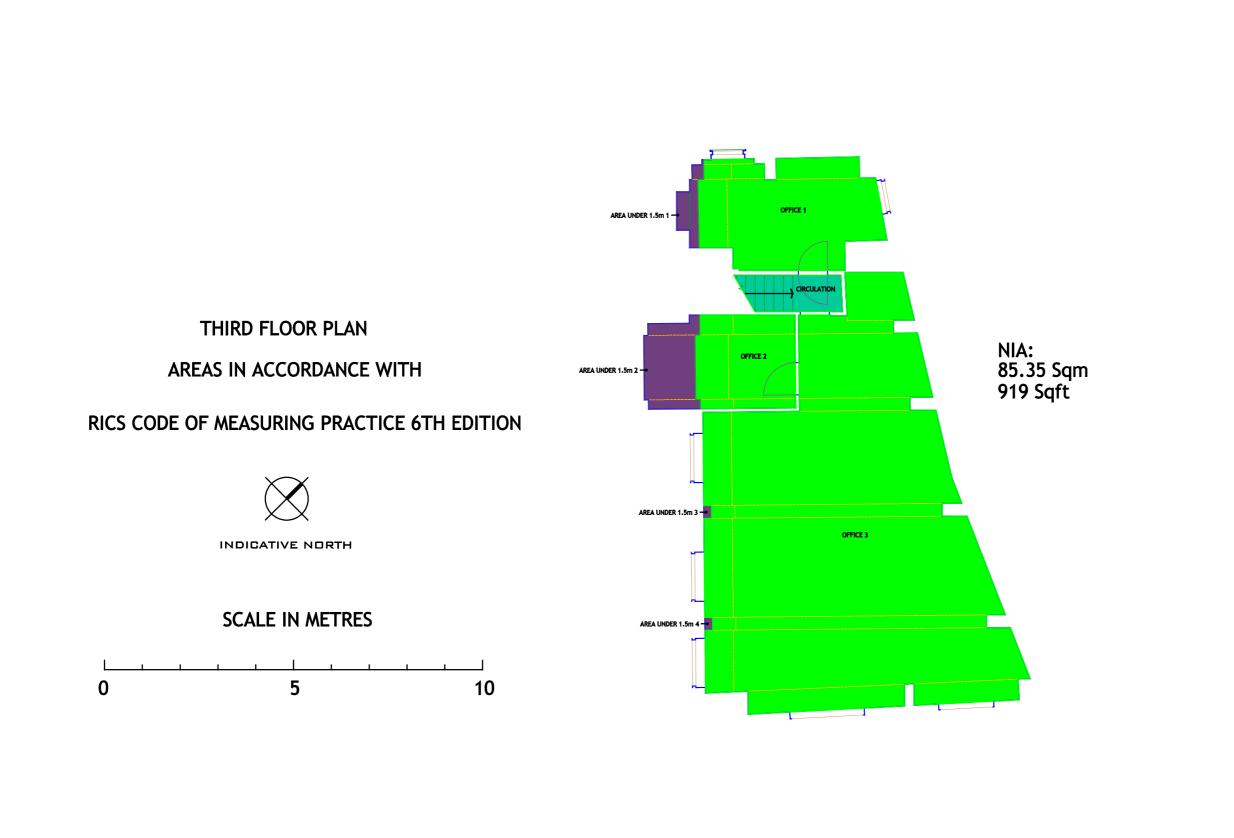

| FLOOR             | Description            | Sqm   | Sqft |  |
|-------------------|------------------------|-------|------|--|
| Third Floor Inclu | Third Floor Inclusions |       |      |  |
| Third             | Office 1               | 12.44 | 134  |  |
| Third             | Office 2               | 6.44  | 69   |  |
| Third             | Office 3               | 66.47 | 715  |  |
| Total             |                        | 85.35 | 919  |  |
|                   |                        |       |      |  |
| Third Floor Exclu | usions                 | Sqm   | Sqft |  |
| Third             | Circulation            | 2.47  | 27   |  |
| Third             | Area under 1.5m 1      | 0.91  | 10   |  |
| Third             | Area under 1.5m 2      | 3.15  | 34   |  |
| Third             | Area under 1.5m 3      | 0.07  | 1    |  |
| Third             | Area under 1.5m 4      | 0.07  | 1    |  |