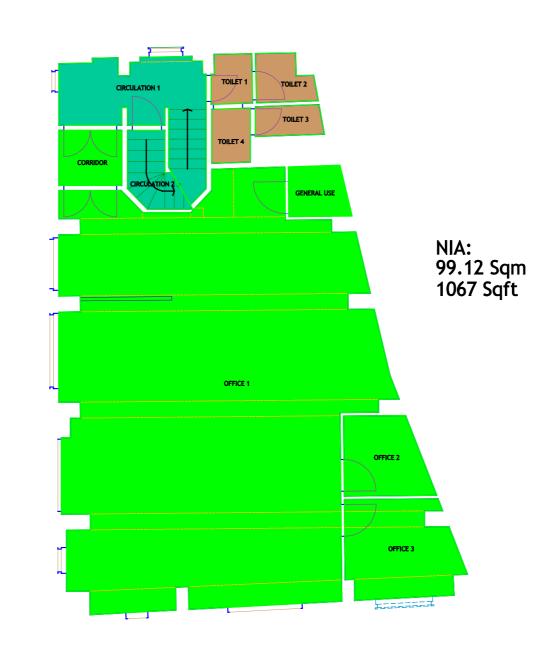

| FLOOR                   | Description   | Sqm   | Sqft |
|-------------------------|---------------|-------|------|
| Second Floor Inclusions |               |       |      |
| Second                  | Corridor      | 2.44  | 26   |
| Second                  | Office 1      | 83.19 | 895  |
| Second                  | Office 2      | 4.33  | 47   |
| Second                  | Office 3      | 7.13  | 77   |
| Second                  | General use   | 2.03  | 22   |
| Total                   |               | 99.12 | 1067 |
|                         |               |       |      |
| Second Floor            | Exclusions    | Sqm   | Sqft |
| Second                  | Circulation 1 | 8.22  | 88   |
| Second                  | Circulation 2 | 2.36  | 25   |
| Second                  | Toilet 1      | 1.39  | 15   |
| Second                  | Toilet 2      | 1.73  | 19   |
| Second                  | Toilet 3      | 1.38  | 15   |
| Second                  | Toilet 4      | 1.46  | 16   |

# 3. Floor Plans