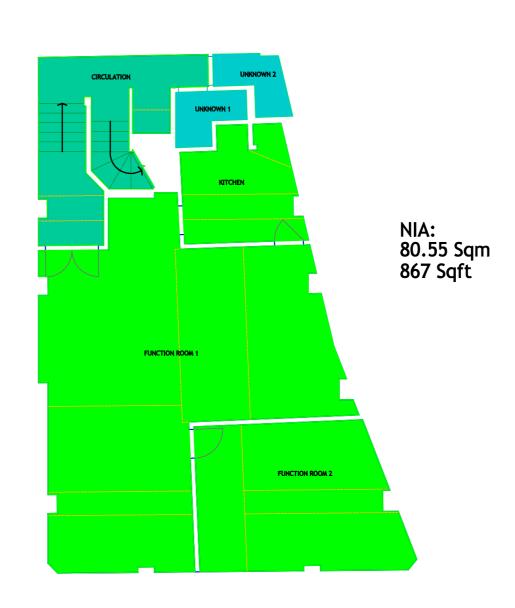

# RICS Code of Measuring Practise (6<sup>th</sup> Edition)

Net Internal Area (NIA)

| FLOOR           | Description         | Sqm   | Sqft |  |  |
|-----------------|---------------------|-------|------|--|--|
| Basement Inclus | Basement Inclusions |       |      |  |  |
| Basement        | Function Room 1     | 52.21 | 562  |  |  |
| Basement        | Function Room 2     | 19.94 | 215  |  |  |
| Basement        | Kitchen             | 8.4   | 90   |  |  |
| Total           |                     | 80.55 | 867  |  |  |
|                 |                     |       |      |  |  |
| Basement        |                     |       |      |  |  |
| Exclusions      |                     | Sqm   | Sqft |  |  |
| Basement        | Circulation         | 13.79 | 148  |  |  |
| Basement        | Unknown 1           | 2.10  | 23   |  |  |
| Basement        | Unknown 2           | 2.24  | 24   |  |  |

# BASEMENT PLAN AREAS IN ACCORDANCE WITH RICS CODE OF MEASURING PRACTICE 6TH EDITION

INDICATIVE NORTH

0

SCALE IN METRES

5 10

| Project No | Drawding No | Revision |
|------------|-------------|----------|
| 17394      | -01         |          |